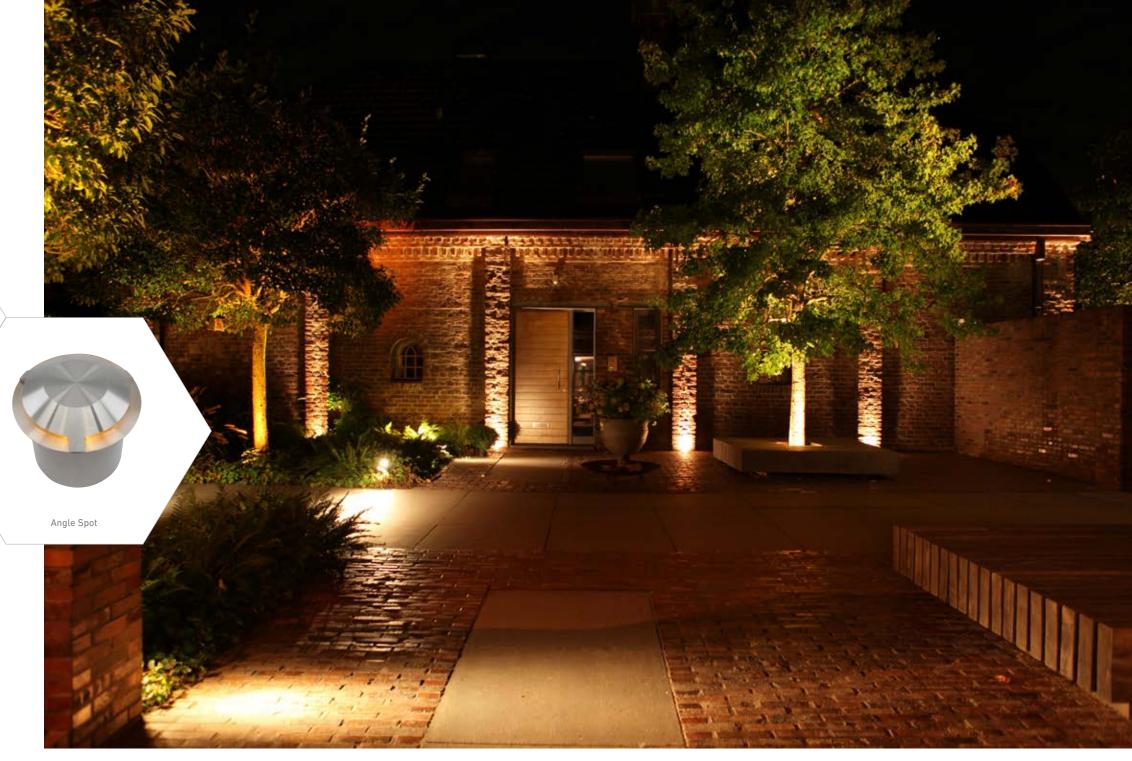

# Angle Spot

Purist yet breathtaking – a real challenge. staub designlight masters this down to the last detail.

# **ENSURE A WARM** WELCOME.

Feel right at home – from the moment you pull into the driveway.

Just like your garden, your guests will be literally beaming! For amazing highlights that leave a lasting impression.