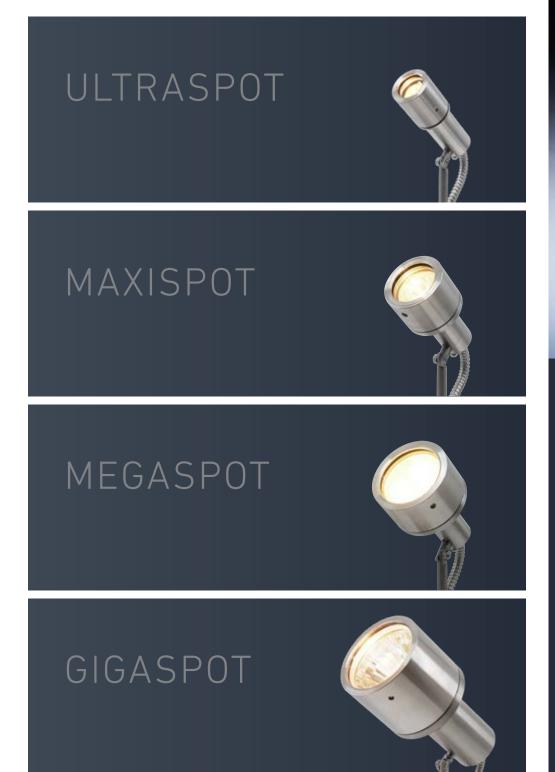

## **GUIDELINE VALUES TO HELP YOU** CHOOSE THE PERFECT LUMINAIRE.

staub designlight has the ideal luminaire for every requirement.

### Ultraspot / Superspot Mini 0.9 m Light cone: ø approx. Light cone: ø approx. Light cone: ø approx. Beam range: approx. Beam range: approx.

### Megaspot / Honeycomb Spot / Cosmospot 5.4 m 4.5 m 3.6 m 2.7 m 1.8 m 0.9 m 9 W / 20° Light cone: ø approx. Light cone: ø approx. Light cone: ø approx.

### Maxispot / Superspot / Superspot Compact 3.6 m 2.7 m 1.8 m 0.9 m 3 W / 22° Light cone: ø approx. Light cone: ø approx. Light cone: ø approx. 1.2 m 1.4 m Beam range: approx. Beam range: approx. Beam range: approx.