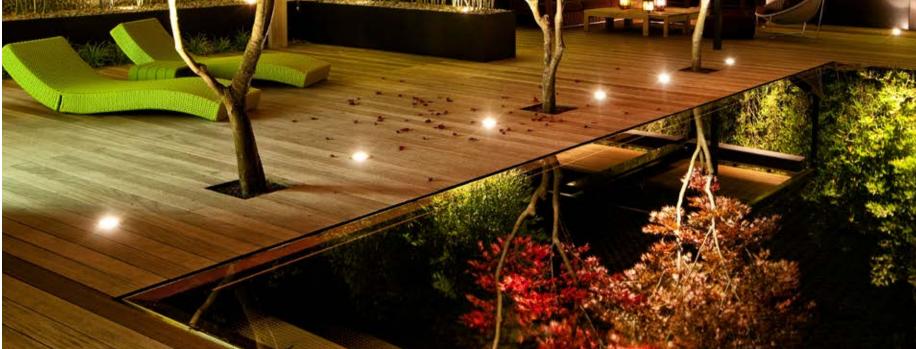

# **BATHED IN THE** BEST LIGHT. Create a breathtaking interplay of light – both above and under water.

Create wonderful accents that not only incorporate the element of water, but also emphasise it wonderfully and highlight its unique properties.