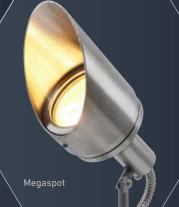

### Megaspot / Honeycomb Spot / Cosmospot 5.4 m 4.5 m 3.6 m 2.7 m 1.8 m 0.9 m 9 W / 20° Light cone: ø approx. Light cone: ø approx. Light cone: ø approx.