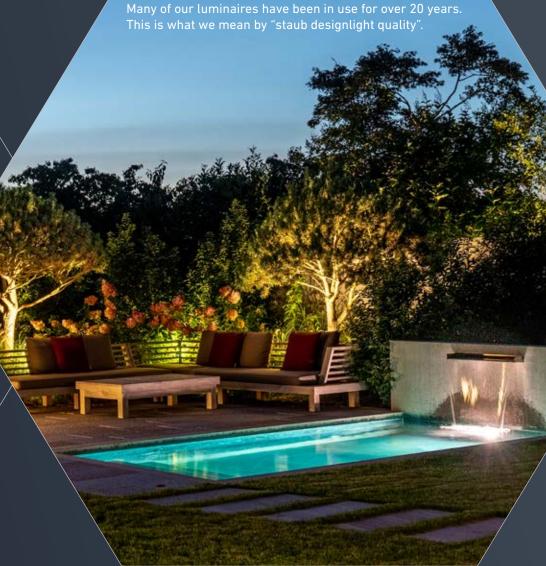

For more than 20 years, staub designlight has represented the epitome of atmospherically illuminated gardens and pools, providing convincing arguments for underlining the beautiful and accentuating the valuable. staub designlight helps to structure your garden landscapes, provides extra orientation and safety on paths and surfaces and creates pleasing axes of light. staub designlight turns plants into garden art, puts architecture in a favourable light and creates romantic and spectacular effects.

Trouble-free operation over 20 years – this is what staub designlight means by "lived sustainability"!

7-year warranty on staub designlight luminaires

### DURABILITY

Many staub designlight luminaires are still working perfectly after 20 years.

In order to install luminaires outdoors – whether in the ground, in brickwork or under water – there must be no weak points in terms of the material quality and construction. As quality leaders in our industry, we provide a 7-year warranty on all staub designlight luminaires. This is maximum quality – made in Switzerland!