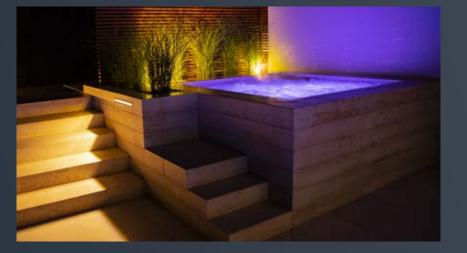

# **BATHED IN THE** BEST LIGHT. Create a breathtaking interplay of light – both above and under water.

Create wonderful accents that not only incorporate the element of water, but also emphasise it wonderfully and highlight its unique properties.