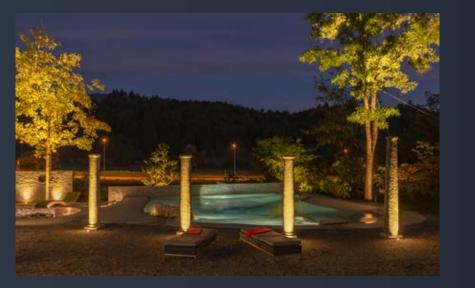

# CREATE A COLOURFUL NOCTURNAL SPECTACLE.

staub designlight accentuates your garden to perfection – even after sunset.

# **BATHED IN THE** BEST LIGHT. Create a breathtaking interplay of light – both above and under water.

Create wonderful accents that not only incorporate the element of water, but also emphasise it wonderfully and highlight its unique properties.