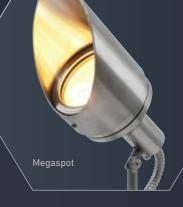

### Megaspot / Honeycomb Spot / Cosmospot 5.4 m 4.5 m 3.6 m 2.7 m 1.8 m 0.9 m 9 W / 20° Light cone: ø approx. Light cone: ø approx. Light cone: ø approx.