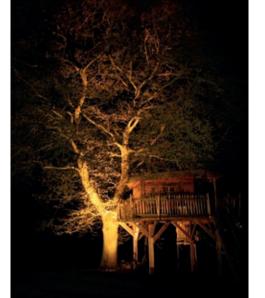

# PAINTING WITH LIGHT AND SHADOWS.

staub designlight makes you an artist – create unique lighting masterpieces!