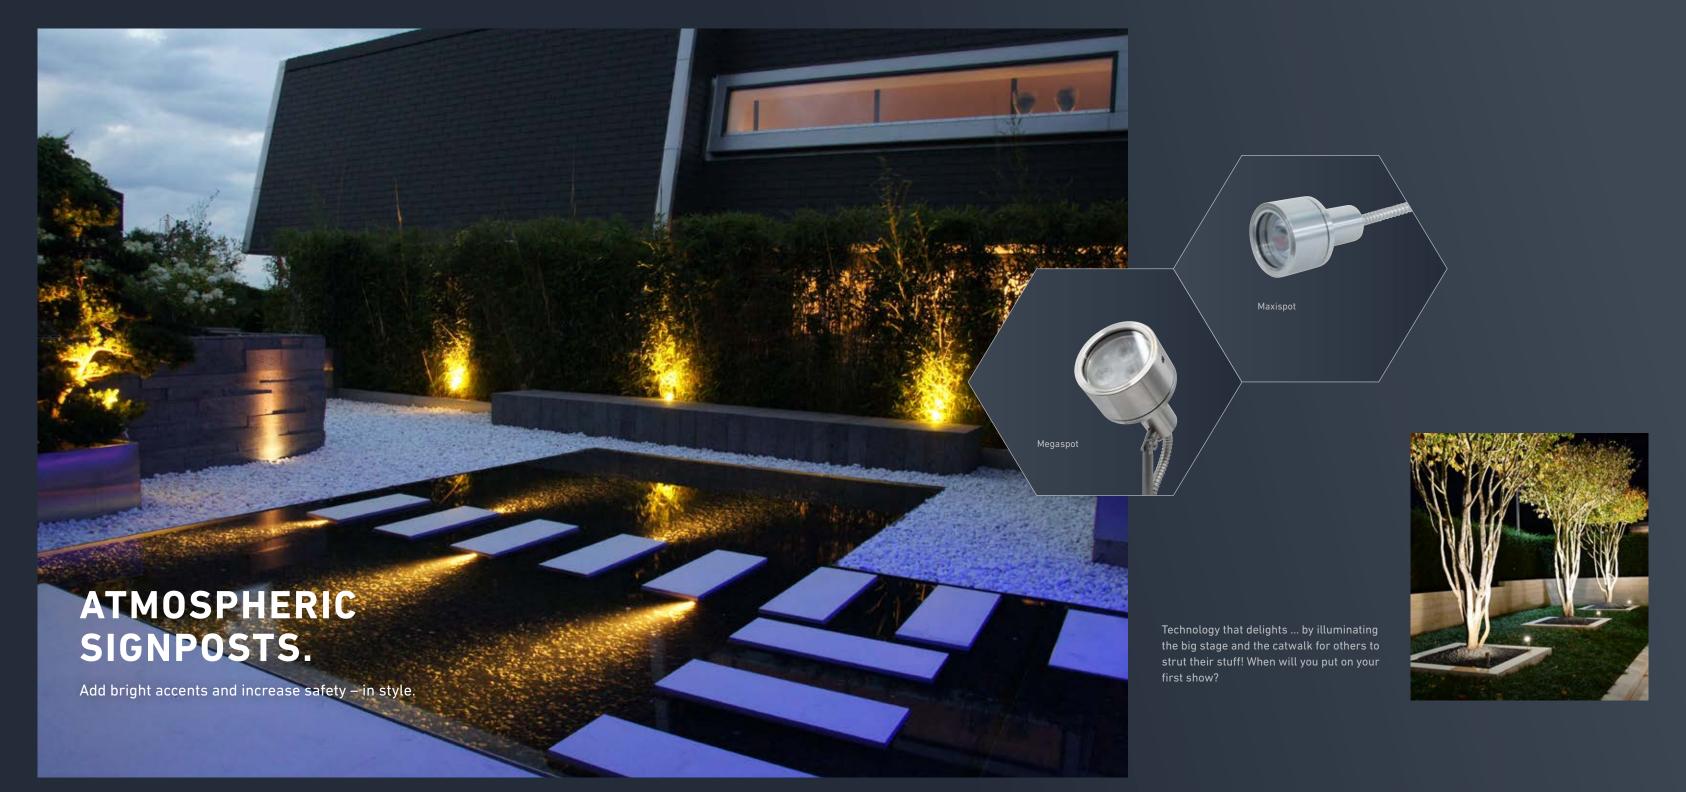

# **ATMOSPHERIC** HIGHLIGHTS.

Bring a warm glow to cool nights and enliven your garden.

No matter how complex your lighting concept may be – at staub designlight you are guaranteed to find a solution. For example, we offer the ideal lighting solutions to increase safety on stairs and paths.

### Megaspot / Honeycomb Spot / Cosmospot 5.4 m 4.5 m 3.6 m 2.7 m 1.8 m 0.9 m 9 W / 20° Light cone: ø approx. Light cone: ø approx. Light cone: ø approx.

### Maxispot / Superspot / Superspot Compact 3.6 m 2.7 m 1.8 m 0.9 m 3 W / 22° Light cone: ø approx. Light cone: ø approx. Light cone: ø approx. 1.2 m 1.4 m Beam range: approx. Beam range: approx. Beam range: approx.